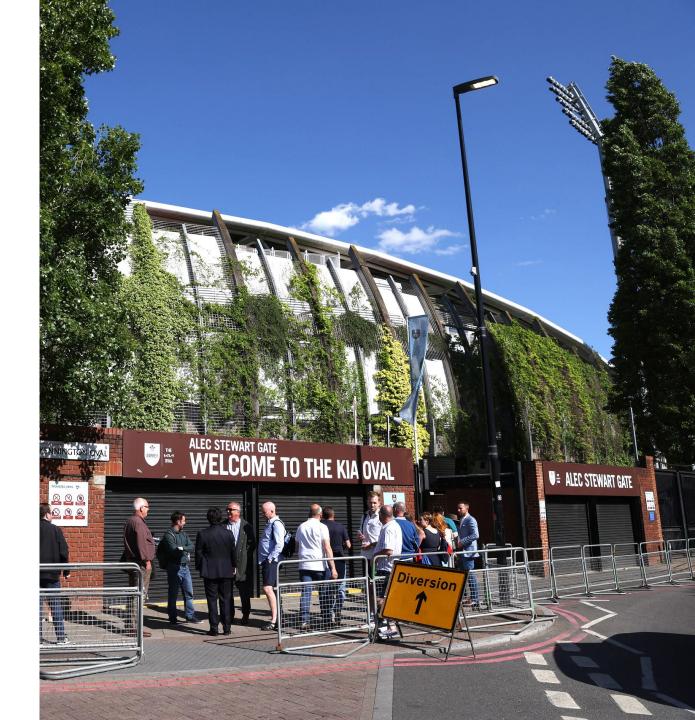

walk through the tunnel towards Kennington. Cross at the traffic lights and walk down Harleyford Road to your right. As you walk down the road you will see the Kia Oval on your left and the Alec Stewart Gate is situated on the corner.

**Tube:** Victoria Line

National Rail: South Western Railway

**Buses:** 2, 36, 77, 87, 88, 156, 196, 185, 344, 360, 436

**Santander Cycles** 

## **OVAL STATION**



Take the Northern line to Oval underground station.

Turn left out of the station and cross at the traffic lights.

Continue walking left down Harleyford Road and the Oval is on your right hand side. The Alec Stewart Gate is situated on the far side of the grounds so please continue to walk round the ground. The gate will be on your right.

Tube: Northern Line

Buses: 36, 155, 185, 333, 436